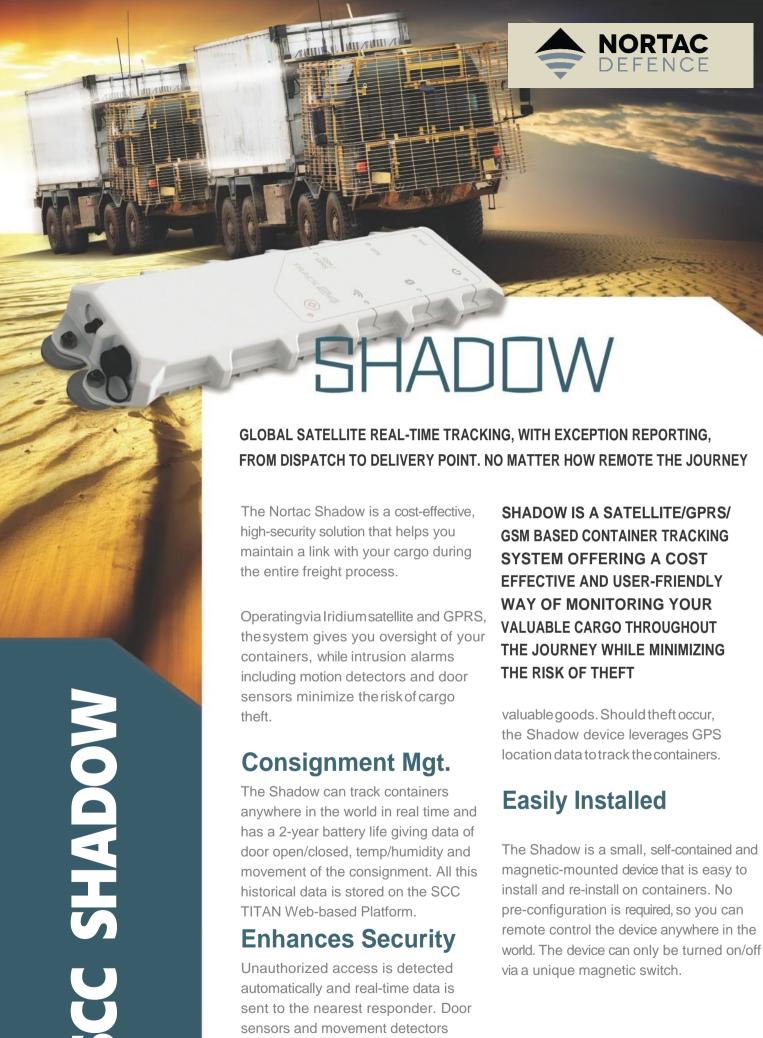

## **Device Features**

The Shadow offers at least 2 years battery life at 2 reports per day using a N1MH rechargeable batteries. The device setting can be changed over the air from the Platform anywhere in the world. The Shadow operates over the Iridium satellite and GPRS/GSM cellular network therefore reducing operational cost. As an option the data can be encrypted AES256 and all devices have different keys in the event of a device compromise.

## **Specifications**

Battery: 6900 mAh Lithium-lon
Communication: Iridium satellite/GPRS/GSM
3cm x 32cm x 10.5 cm
Weight: 0.66 Kg (with integrated antenna)

**IP67** 

3 Digital I/O 2 Analogue I/O

Iridium SBD CE certified.

Operating Temperature:

Dust & Water Ingress:

Certification:

**Input/ Output Comms:** 

: iridium

WiFi, Bluetooth, RS232
Security: AES256 Encrypted.
Mounting: Magnetic mount or bolt

iridium iridiu